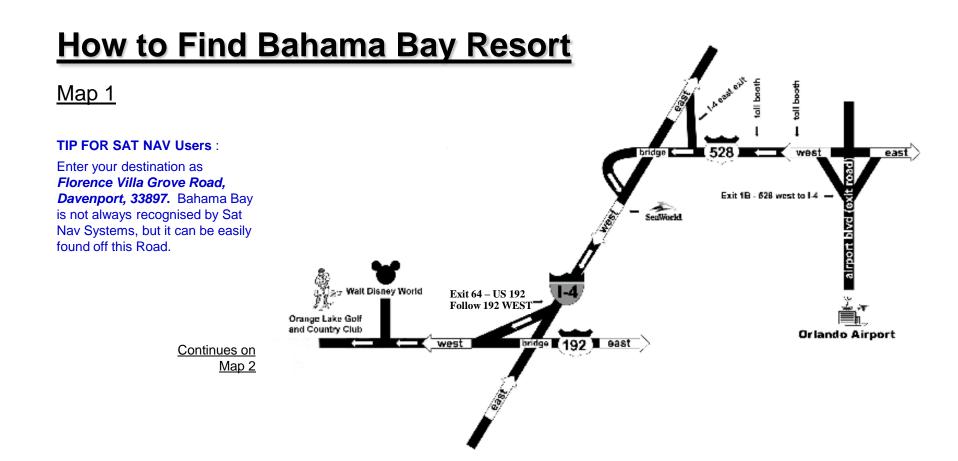

## <u>Directions from ORLANDO INTERNATIONAL AIRPORT</u>

- 1. Follow NORTH exit signs towards "436 North, 528 (Bee/BeachLine Express Way)"
- 2. Exit at 1B (528 WEST to I-4)
- 3. Continue on 528 West for approx. 12 miles, passing through 2 tollbooths and follow the signs for I-4 WEST
- 4. The 528 will then dead-end (join) I-4, you are now travelling on I-4 heading WEST
- 5. Continue on I-4 West for approx 7 miles, until you reach exit 64 192 & Disney World (NB. Some SatNavs show exit as 64B it's now just 64)
- 6. Keep right on the exit road and join the US 192 WEST
- 7. Directions continue on Map 2

## Walt Disney World Crange Lake Golf and Country Club Exit 64B- 192 west Disney World