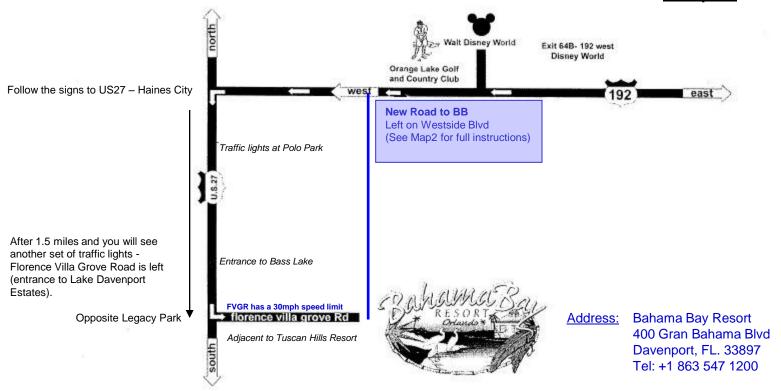

Address:

Bahama Bay Resort 400 Gran Bahama Blvd Davenport, FL. 33897

Tel: +1 863 547 1200

## <u>Directions continued from Map 1</u>

- 1. Travel on the 192 heading West until it deadends (joins) the **US 27 SOUTH** follow the signs for HAINES CITY
- 2. BEWARE this is a sharp left hand bend with no lighting if travelling in the dark.
- 3. You are now travelling on the US27 Southbound, once joining try and get into the left hand lane quite quickly.
- 4. Continue along this road for 1.5 miles (pass through traffic lights at Polo Park) and at the second set of lights take the left hand filter lane and cross the carriageway (when the lights allow turn) into **Florence Villa Grove Road.** There is a a low brick wall showing the entrance to **Lake Davenport Estates** (it is shortly after the Bass Lakes Resort exit left on the highway and is opposite Legacy Park, adjacent to Tuscan Hills Resort).
- **5. Bahama Bay Resort** is half a mile down on the left hand side (you will see the yellow apartment buildings). *Please note: FVGR has a 30mph speed limit along it.*
- 6. You have arrived!