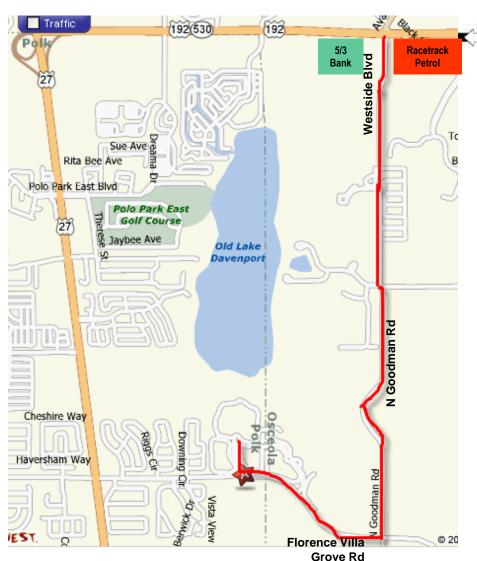

## Directions continued from Map 1 (using the new road opened early 2008)

- 1. Travel on the 192 heading West, past Disney World and Orange Lake Golf Club. At the junction with Avalon Road (sign posted Winter Gardens) / Westside Blvd turn LEFT onto Westside Blvd. There is a RaceTrak Petrol station on the left just before this junction and a 5/3 Bank on the corner of Westside Blvd which are helpful markers.
- 2. Continue along this road (which merges into N.Goodman Road) for approx 1.5 miles.
- 3. At the crossroads (with the school on the left), turn RIGHT onto **Florence Villa Grove Road** and in a couple of hundred yards turn right into **Bahama Bay Resort.**
- 4. You have arrived!